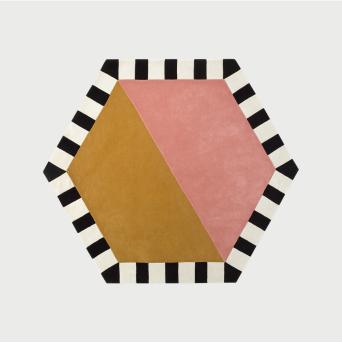

## ACCESSORIES - RUGS Large Hexagon - Sunrise

Designed and Manufactured in New York, NY by kinder MODERN

## DESCRIPTION

kinder MODERN'S over-sized geometric and rectangular area rugs are hand-tufted in Shanghai from 100% New Zealand wool with a cotton canvas backing. Each design is hand cut and carved into our high/low signature cut pile, integrating the kinder MODERN design into the wool itself.

SPECIFICATIONS

Materials

100% New Zealand Wool

Dimensions

72"(L) x 62"(W) 1" Pile

kG Rectangular Area Rugs are available in a variety of standard sizes (4' x 6' / 5' x 7' / 6' x 9' / 8' x 10' / 9' x 12') at \$75 per square foot.