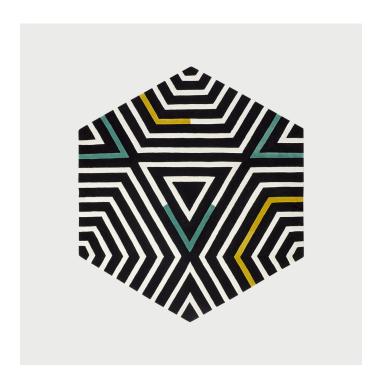

## Large Hexagon - Black & White Reverse Zebra

Designed and Manufactured in New York, NY by kinder MODERN

## DESCRIPTION

kinder MODERN'S over-sized geometric and rectangular area rugs are hand-tufted in Shanghai from 100% New Zealand wool with a cotton canvas backing. Each design is hand cut and carved into our high/low signature cut pile, integrating the kinder MODERN design into the wool itself.