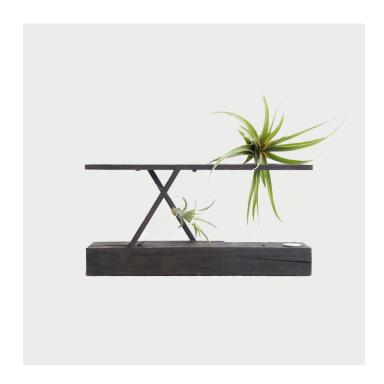

## **DESCRIPTION**

Crafted from locally sourced timber, the wooden versions make the most of every inch, from the heartwood to the live edge, bark and all. Each MINI is then matched with various components that complement their materiality and style,

This edition is our simplest and arguably the most sophisticated version that features a charred blackening, Shou Sugi Ban process, of burning wood to protect wood from decay, pests, wind, water, sun and fire.