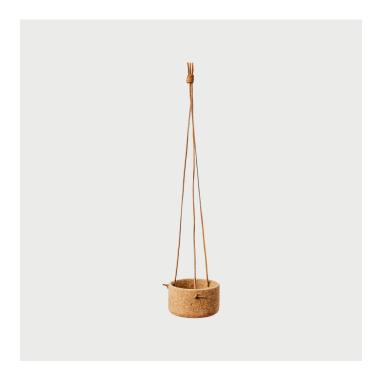

## **Hanging Planter**

Designed and Manufactured in Oakland, CA by Melanie Abrantes

## DESCRIPTION

Hand-turned cork hanging planters are designed for indoor use. These planters were inspired by vintage planters from the 1970's. Cork is naturally porous, making it an ideal material for plants. All-natural leather lace is purchased in the USA. Each planter has a shellacked interior and is finished on the outside with a natural beeswax.

SPECIFICATIONS

Materials

Cork, Leather

Dimensions

Small:  $4"(L) \times 4"(W) \times 4"(H)$ 

Large: 8"(L) x 8"(W) x 3.5"(H)

Leather lace is 20"-21"

LEAD TIME