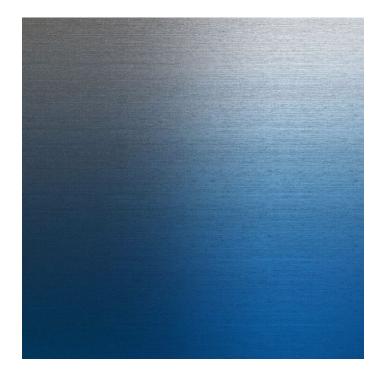

## ACCESSORIES - WALLPAPER Cobalt (Brasscloth Collection)

Designed and Manufactured in Brooklyn, NY by Calico Wallpaper

## DESCRIPTION

A playful take on a timeless interior wall-covering known as grass-cloth, Brasscloth combines a natural fibrous feel with a sleek finish that is rich in metallics and iridescent style.

Continuing Aurora's exploration of gradients, Brasscloth employs an expanded range of colors to create what may be Calico Wallpaper's most decadent collection to date. Working with natural fibers and techniques derived from the textile arts, we developed a highly textured surface that captures the qualities of woven grass. We then accentuated this tactile experience with a selection of bold, luminescent colors. The resulting collection consists of six burnished patterns that are at once opulent and grounded.

Inspired by the brilliance of naturally occurring elements, and the eons contained within their forms, Brasscloth pays tribute to the earth's inner riches. Beneath the simple beauty of a grass-filled plain, precious minerals sparkle and entice. Brasscloth celebrates the optical illusions that illuminate metals and give decadence to gems.