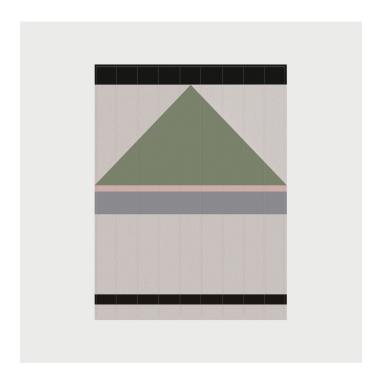

## **Throw Quilt No. 8**

Designed and Manufactured in Minneapolis, MN by Louise Gray

## **DESCRIPTION**

Blurring the line between form and function, our graphic throw quilts are equally at home draped on a sofa or hung as a work of art. With an emphasis on sophisticated construction and original design, Louise Gray creates pieces that withstand the passing of both time and trends. Handcrafted from 100 percent cotton and linen materials, each throw quilt is machine-washable and easy to maintain for those with little ones and pets.

**SPECIFICATIONS** 

**Dimensions** 

54 inches (wide) x 72 inches (high)

**Product Materials** 

100% cotton and linen fabric, batting, and thread

Material variants/finishes

tan, black, sage, rose, and pewter