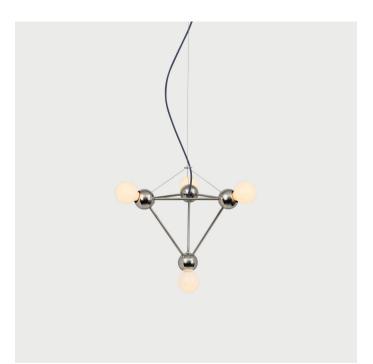

## LIGHTING - CEILING Lina 04- Light Pyramid SM Pendant

Designed and Manufactured in Brooklyn, NY by Rosie Li

## DESCRIPTION

Inspired by 1960s Italian lighting, Lina is an all-brass lighting system designed to create airy geometric forms. Each sphere hub seamlessly joins with minimal hardware to form sculptural takes of the modern chandelier. The series' simple modular construction allows the studio to explore a variety of Lina shapes and sizes. Available in polished brass, brushed brass, polished nickel, and oil-rubbed bronze.