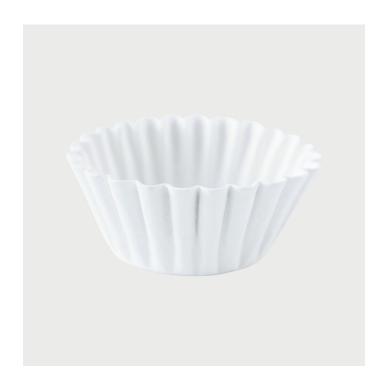

## Porcelain Filter Bowl

Designed and Manufactured in Brooklyn, NY by SIN

## **DESCRIPTION**

The Gluttony Collection was designed to feel lived in and effortless. The products are modeled after the traditional paper variety that has been bent under the weight of barbecues, potlucks and picnic favorites for years, leaving you with a taste of nostalgia. The forms are also designed in a way so everything is stackable and space efficient.