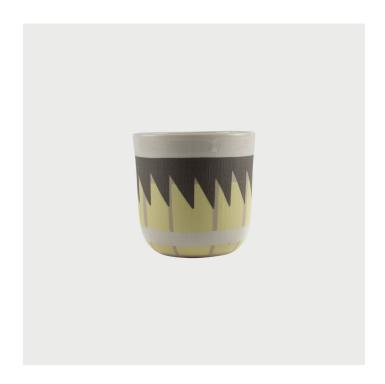

## High Inlaid Bowl 1

Designed and Manufactured in Kingston, NY by Andrew Molleur

## **DESCRIPTION**

The High Inlaid Bowl falls somewhere in between a mug and a bowl. Its dual identity makes it perfect to hold a warm beverage or even your favorite soup. Each bowl is cast from porcelain and glazed with a high gloss finish. The distinct pattern adorning the exterior is hand cut and inlaid with pigmented porcelain. A slightly raised texture wraps around the outside and is a result from the inlaying process. This accumulated texture creates an immediate tactile sensation and adds grip.