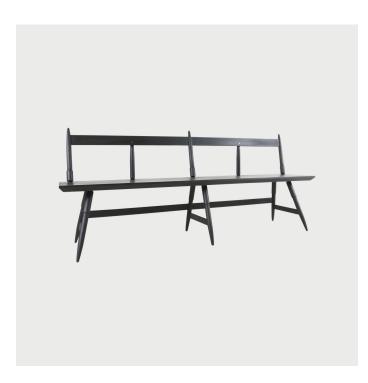

## FURNITURE - SEATING Rockport Bench 80"

Designed and Manufactured in Providence, Rumford, RI by Studio DUNN

## DESCRIPTION

Bold angles, thoughtfully placed through-joints, and the dynamic lines of the Rockport Bench along with its customizability, inspire the modernist in each of us. A subtle brass inlay adds an elevated touch of style.

**SPECIFICATIONS** Dimensions

Dimensions

34.5"H x 80"W x 19"D

Materials

American hardwoods

Finish

Zero VOCs, hand-applied oil finish

LEAD TIME White Oak — 6-8 weeks Cherry — 6-8 Weeks Walnut — 6-8 Weeks Vintage White — 6-8 Weeks Weather Grey – 6-8 Weeks