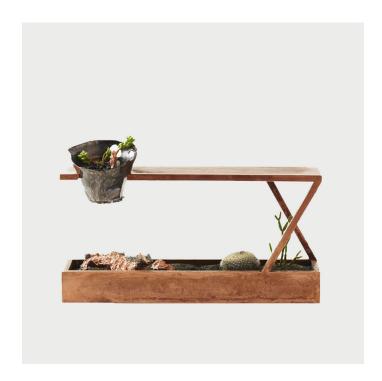

## DESCRIPTION

The copper plated steel version allows us to explore structural shapes that aren't as easily achievable in wood. The collection comes in a variety of finishes including a natural polished finish, oxidized, black patina, and an extra special copper-plated finish. Each finish is complimented with ceramics, minerals, and plants that enhance the richness of the material and ceramic planter included.

**SPECIFICATIONS** 

Dimensions: H 6 x W 3 x L 12

Materials: Copper, Steel, Ceramics, Sand, Plants

**LEAD TIME** 

1-2 weeks