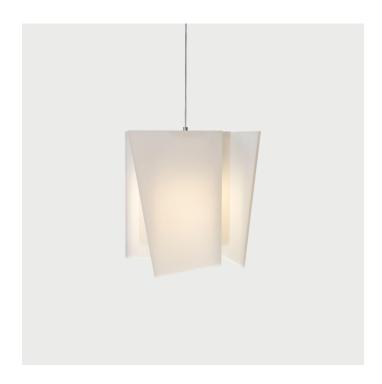

## **Levis Accent Pendant**

Designed and Manufactured in Irvine, CA by Cerno

## **DESCRIPTION**

Simple and clean at first glance, complex upon closer review. The rhythm in the facets gives a dynamic feel from different vantage points, creating a sophistication to its presence.

Comes with the extended canopy (extended canopy provides space for LED driver when adequate j box space is not available) Includes 72" cord.

**SPECIFICATIONS** 

**Dimensions** 

5.5" Ø - 5.75 " H

Materials

Frosted Polymer, Aluminum

Lamp Type

LED

Bulbs