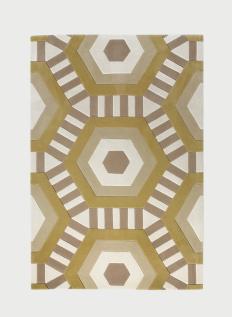

## ACCESSORIES - RUGS Blond Swizzle Rectangle

Designed and Manufactured in New York, NY by kinder MODERN

## DESCRIPTION

kinder MODERN'S over-sized geometric and rectangular area rugs are hand-tufted in Shanghai from 100% New Zealand wool with a cotton canvas backing. Each design is hand cut and carved into our high/low signature cut pile, integrating the kinder MODERN design into the wool itself.