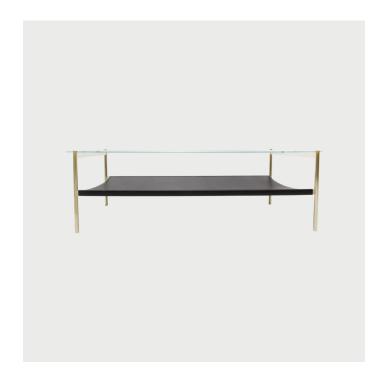

## Duotone Rectangular Coffee Table - Brass/ Clear / Black Leather

Designed and Manufactured in Saint Augustine, FL by Yield Design

**DESCRIPTION** 

Solid Brass Frame / Clear Glass Top Tier / Black Leather Bottom Tier

Our new Duotone furniture series is based on a modular hardware system that pairs sturdy construction with visual lightness and a range of potential configurations. The table is made locally in St. Augustine from solid brass and is able to flat pack for efficient shipping. The piece assembles simply with snap-in hardware that is tightened with hidden set screws.

**SPECIFICATIONS** 

**Dimensions** 

26" Width x 48" Length x 15" Height

**Product Materials** 

Solid Brass Frame, Clear Glass, Black Latigo Leather

**LEAD TIME** 

4-6 weeks