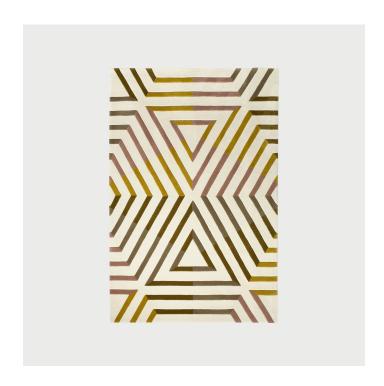

## **Bone Zebra Rectangle**

Designed and Manufactured in New York, NY by kinder MODERN

## **DESCRIPTION**

kinder MODERN'S over-sized geometric and rectangular area rugs are hand-tufted in Shanghai from 100% New Zealand wool with a cotton canvas backing. Each design is hand cut and carved into our high/low signature cut pile, integrating the kinder MODERN design into the wool itself.