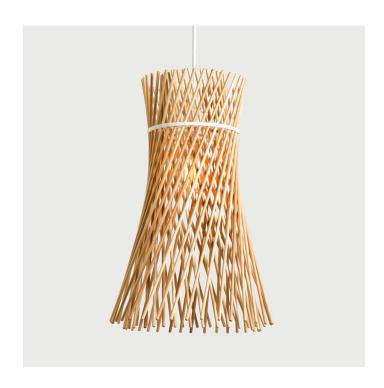

## Radial Array Pendant (type A)

Designed and Manufactured in Long Island City, NY by Art & Guile

## **DESCRIPTION**

The Radial Array Pendants cast warm ambient light and delicate interwoven shadows. Available in three shapes and sizes, each shade's curved profile is an illusion, created by radially arrayed straight lines that do not touch or intersect.

**SPECIFICATIONS** 

**Dimensions** 

11" ø; 18" H

36" drop canopy OR 12' cordset

Materials

Frame: Brushed or Blackened Brass Caps: Maple, Walnut, Gold Leaf, or Brass

Lamping

Max 60W - 60W edison bulb included Fabric Cord: White (Custom Colors Available) Dimable LED UL listed