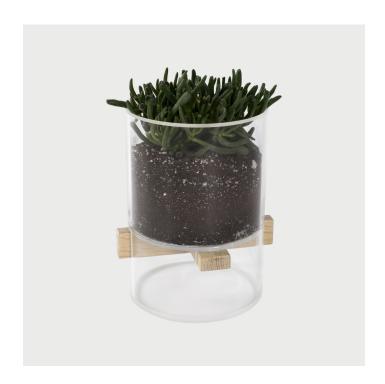

## DESCRIPTION

The Extrusion Series: Planter frames the whole plant. What conventional planters hide is celebrated through the transparent acrylic. The simple tubular form make it versatile and suitable for all settings.

The Extrusion Series is envisioned within an early space age aesthetic, where a pioneering material like acrylic rivals a habitual building material like wood.

**SPECIFICATIONS** 

Dimensions: L9" x W9" x H12"