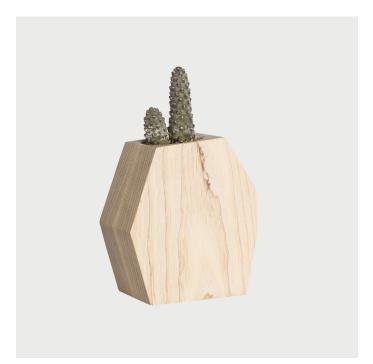

## DESCRIPTION

A geometric shape for the modern home, this is larger version of the René tillandsia planter, big enough for a 2 succulent. Each wood planter is made from solid blocks laminated together. They are then carefully cut, sanded, and finished with a low VOC oil and wax combo to enhance the grain. Cork feet on the bottom protect your shelf or table top. These planters look stunning

with tillandsia "air plants" or succulents. Glass plant holders and rocks for proper drainage included, plant not included.

SPECIFICATIONS

Dimensions

4.75"L x 2.5"W x 5.5"H

Materials

Wood, Cork, Glass, Rocks