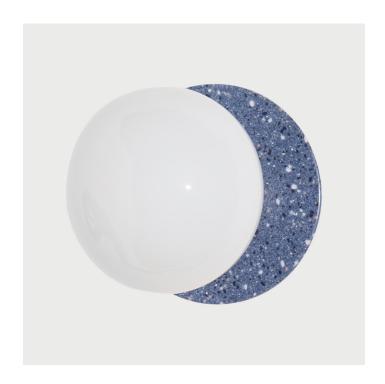

## **Lunar Sconce - Offset**

Designed and Manufactured in Saint Augustine, FL by Yield Design

## **DESCRIPTION**

The Lunar Sconce is a distinctively minimal light available in two configurations: a symmetrical "centered" version, and an asymmetrical "offset" version. The lights are made from a custom solid surface mosaic disc, white glass globe, and brass hardware. The sconces are ideal for a variety of settings in the home or commercial environment. UL Listed.

**SPECIFICATIONS** 

**Dimensions** 

6.75" D

Colors

Blue Mosaic, Rust Mosaic, White Mosaic

Lamping

Standard (Medium) E26 Base

Compatible With Bulbs up to 60 Watts