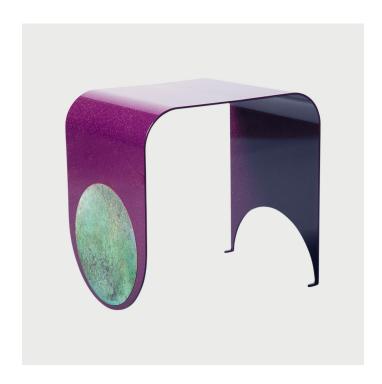

## **DESCRIPTION**

Like a tiny creature bending over, brushing her toes on the floor, the Thin Stools challenge our notion of strength, urging viewers to ask, Will this support me? At times minimalist and others quite playful, each razorthin piece is a continuous steel plate that responds to the sitter's body.

Made to order in a variety of sizes, materials, and finishes.

**SPECIFICATIONS** 

**Dimensions** 

13.5" W x 18" D x 18" H

Materials

Shown in steel with a semi gloss glitter powder-coat

Brass patina inset detail