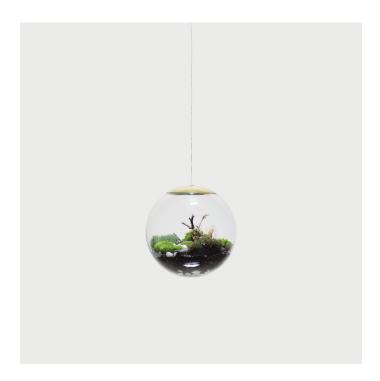

## Globe

Designed and Manufactured in Brooklyn, NY by Richard Clarkson Studio

## DESCRIPTION

Globe is a suspended handblown glass ball in 12" and 8" diameters. The design of the Globe creates a unique viewing perspective of plants and other elements, often providing intense magnification or complete disappearance.

The nearly invisible power cord used for each globe is made possible by utilizing micro-wire technology developed for wearable electronics. Combined with discrete but incredibly strong stainless steel cable, the Globe floats in the air, drawing the full focus to the elements inside the Globe. In this way, Globe is very much an evolving vessel of both matter and light.