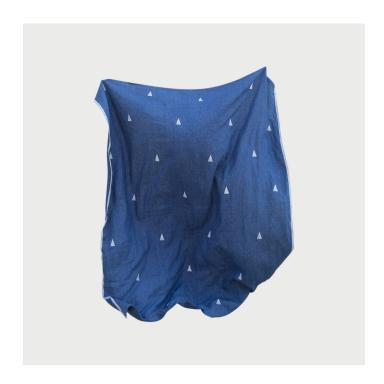

## **Hannah Indigo Throw**

Designed and Manufactured in Brooklyn, NY by Caroline Z. Hurley

## **DESCRIPTION**

This linen throw is perfect for a table cloth, beach towel, couch throw, wrap dress, or anything else you can think of. All of our throws are individually block printed by hand with non-toxic acrylic ink. Each throw is prewashed and ready to be loved.

Customizable embroidery available.

**SPECIFICATIONS** 

**Dimensions** 

74" L x 56" W

Materials

Linen

Care

Wash cold and hang dry. If you like your linen a little more worn-in, throw it in the dryer on low heat - it will get cozy and soft real quick.