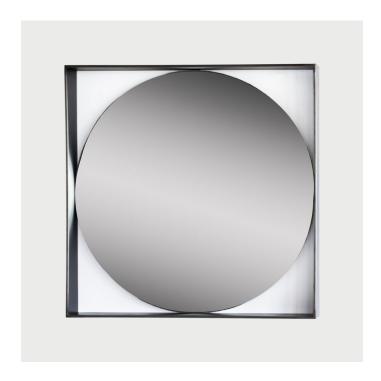

## **DESCRIPTION**

The Gem mirror is equal parts form and function. This design proudly highlights both the materiality and the construction while still being highly functional. The frame doubles as a shelf for the user and the mirror is easily removable for cleaning.

**SPECIFICATIONS** 

**Dimensions** 

24" W x 24" H x 3" D with inset 1/4" mirror

Materials

P&O steel, clear mirror with aluminum backer

Additional Information

Joints: For this mirror, traditional woodworking joinery is used on steel. Each of the four corners sports a box joint connection and has no visible welds.

Mount: The mirror is mounted on an aluminum backer that has magnets for mounting the mirror into the steel frame that is cleverly hidden behind the mirror itself so that it appears to be floating within the frame.