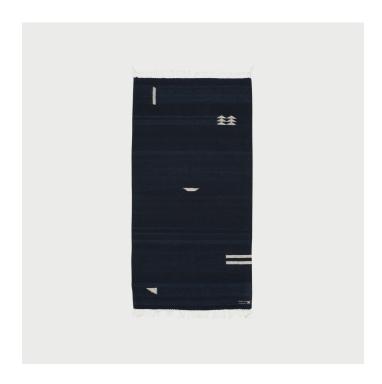

## Florence Deep Navy Rug

Designed and Manufactured in Brooklyn, NY by Caroline Z. Hurley

## **DESCRIPTION**

This beautiful alpaca wool rug is an understated but warm addition to any home. Designed by Caroline and created in collaboration with artisans in Oaxaca, Mexico, this rug is a firm favorite of our new collection. Caroline traveled to Teotitlan, Mexico to work side by side with her head weaver, Pedro. He is a third generation weaver and uses traditional techniques for his collections. For these rugs we used hand spun wool so there is a natural color variation in each rug making each piece truly unique.