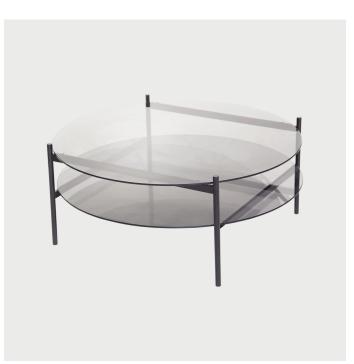

## TABLES - COFFEE Duotone Circular Coffee Table - Black / Smoke / Smoke

Designed and Manufactured in Saint Augustine, FL by Yield Design

## DESCRIPTION

Black Frame / Smoked Glass Top Tier / Smoked Glass Bottom Tier

Our new Duotone furniture series is based on a modular hardware system that pairs sturdy construction with visual lightness and a range of potential configurations. The table is made locally in St. Augustine from solid powder coated aluminum and is able to flat pack for efficient shipping. The piece assembles simply with snapin hardware that is tightened with hidden set screws. Suitable for commercial or residential uses. Interior or exterior use.

SPECIFICATIONS Dimensions

35" Diameter, 15" Height

**Product Materials** 

Powder Coated Aluminum Frame, Smoked Glass

LEAD TIME 4-6 weeks