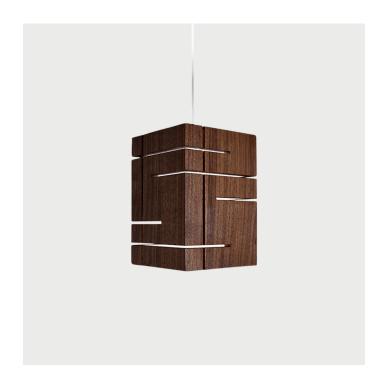

## **Claudo Accent Pendant**

Designed and Manufactured in Irvine, CA by Cerno

## **DESCRIPTION**

The Claudo showcases the beautiful, natural walnut wood grain and sets it against the rigorous slits cut in each face as they wrap around the simple, clean shade form. A beautiful glow emanates from each slit, showing the striking rectilinear composition, in which all four sides are unique.

**SPECIFICATIONS** 

**Dimensions** 

H 7.25 x W 5 x L 5

Materials

Oiled Walnut, Frosted Polymer

Includes ceiling canopy. Fully dimmable with ELV dimmer(not included). Includes 72" cord.

Lamp Type

LED