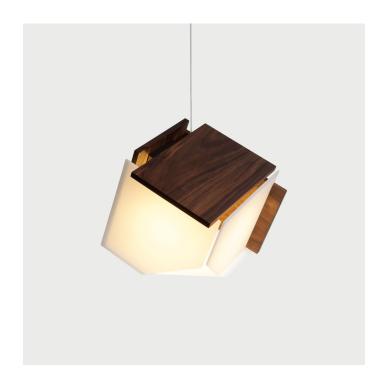

## **Mica Accent Pendant**

Designed and Manufactured in Irvine, CA by Cerno

## **DESCRIPTION**

The Mica is simply a cube, which has been carefully deconstructed to a sculptural state. By way of the fixture's orientation and petal material composition, it exudes a certain organic symmetry. The Mica accent pendant acts as a beautiful node, creating a sense of space marked with an ambient glow.

**SPECIFICATIONS** 

**Dimensions** 

H 5.75 x W 9

Materials

Walnut, Frosted Polymer

Ships with low profile or extended canopy (please specify). Includes 72" field-adjustable cable.

Lamp Type

LED