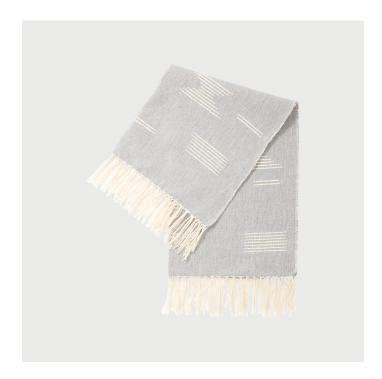

## **Shapes Towel in Grey**

Designed and Manufactured in Hudson, NY by MINNA Goods

**DESCRIPTION** 

ORDER BY 12/18 for a 12/24 delivery!

This tea towel is a classic yet modern addition to any kitchen or bathroom. The towels are soft enough to function as hand towels, and durable enough to soak up spills around the kitchen. Finished with a rustic edge and fringe. Handwoven in Oaxaca, Mexico. Due to the nature of handcrafted goods, each towel may differ slightly.