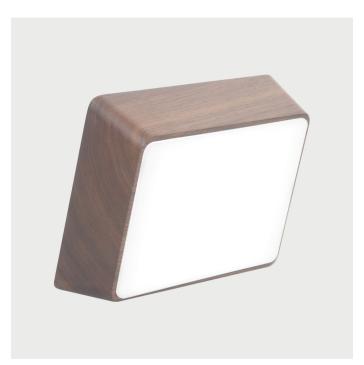

## DESCRIPTION

A minimal and portable LED lamp, is activated when raised(on) or laid flat(off).

The objective is to capture the moment of light - being concealed and revealed. This unique lighting design would turn a quotidian routine into an enriching experience, providing an unexpected, fun quality to a daily object.

We accomplished this by making a simplified and functional lamp, instead of a switch, light is activated when raised(on) and deactivated when laid flat(off). By creating the side facets, a natural handle is made and also directs the light when the brick sits on it's sides.

This wood version is made from an authentic single piece of walnut wood lumber, coated with an all natural eco-friendly clear stain to give it an elegant finish.

SPECIFICATIONS

Materials

Walnut

Dimensions