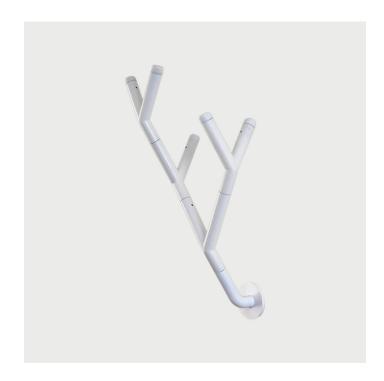

## **DESCRIPTION**

Y-Rack is a modular coat rack system which can be reassembled in numerous configurations from short to tall. It consists Y-shape modules, a center pole and a base or wall mounted base. The design is inspired by nature phenomenon that one splits in two such as cell division and tree branches. The overall form is influenced by traditional Taiwanese outdoor clothes dryer which has Y-shape sections for holding clothes and rods.

**SPECIFICATIONS** 

Materials

Stainless steel

Dimensions

21.5" L x 15.15" W x 63" H