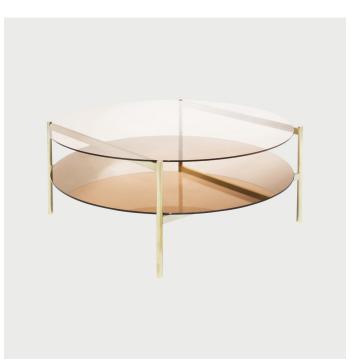

## TABLES - COFFEE Duotone Circular Coffee Table - Brass / Rose / Rose Mirror

Designed and Manufactured in Saint Augustine, FL by Yield Design

## DESCRIPTION

Solid Brass Frame / Rose Glass Top Tier / Rose Mirror Top Tier

Our new Duotone furniture series is based on a modular hardware system that pairs sturdy construction with visual lightness and a range of potential configurations. The table is made locally in St. Augustine from solid brass and is able to flat pack for efficient shipping. The piece assembles simply with snap-in hardware that is tightened with hidden set screws.

**SPECIFICATIONS** Dimensions

35" Diameter, 15" Height

**Product Materials** 

Solid Brass Frame, Rose Glass, Rose Mirror

LEAD TIME 4-6 weeks