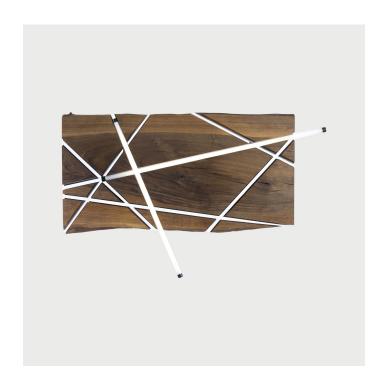

## **DESCRIPTION**

Made primarily from solid walnut wood, the Arc Wall Light is hand cut for each LED to fit snugly in the meticulously carved grooves. The final product boasts an interactive design that allows users to adjust the placement and brightness of the LED bulbs. The hidden technology generates an electric field of energy that pushes electrons through the light bulb wirelessly. Because the lights are not directly connected to an energy outlet, they only illuminate when in close proximity to the Arc Light, transforming a stationary wall fixture into a functional (and fun) piece of art.

The Arc Light was awarded the 2015 Best of Products Award in Visionaries by the Architect's Newspaper.

**SPECIFICATIONS** 

Dimensions

48" L x 13" W x 23" H

Materials

Walnut, LED

Returns accepted within 14 days. Custom orders are final sale.