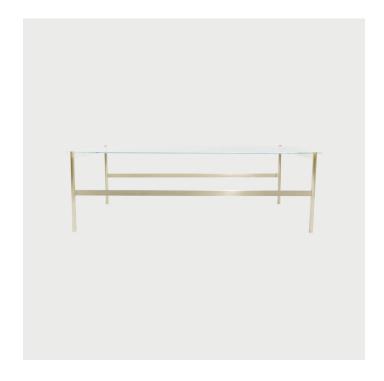

## Duotone Rectangular Coffee Table - Brass / Clear glass only

Designed and Manufactured in Saint Augustine, FL by Yield Design

**DESCRIPTION** 

Solid Brass Frame / Clear Glass Top Tier

Our new Duotone furniture series is based on a modular hardware system that pairs sturdy construction with visual lightness and a range of potential configurations. The table is made locally in St. Augustine from solid brass and is able to flat pack for efficient shipping. The piece assembles simply with snap-in hardware that is tightened with hidden set screws.

**SPECIFICATIONS** 

**Dimensions** 

26" W x 48" L x 15" H

**Product Materials** 

Solid Brass Frame, Clear Glass

**LEAD TIME** 

4-6 weeks