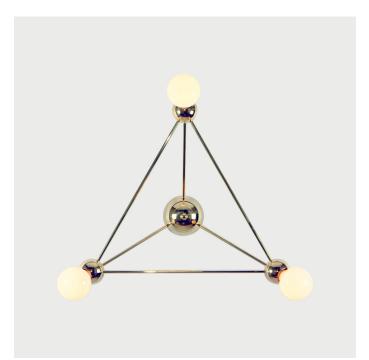

## LIGHTING - WALL Lina 03-Light Triangle Flushmount

Designed and Manufactured in Brooklyn, NY by Rosie Li

## DESCRIPTION

Inspired by 1960s Italian lighting, Lina is an all-brass lighting system designed to create airy geometric forms. Each sphere hub seamlessly joins with minimal hardware to form sculptural takes of the modern chandelier. The series' simple modular construction allows the studio to explore a variety of Lina shapes and sizes. Available in polished brass, brushed brass, polished nickel, and oil-rubbed bronze.

SPECIFICATIONS

Dimensions

24" L x 27" W x 9" D

**Product Materials** 

Brass

Finishes/dimensions

Brushed Brass, Polished Brass, Polished Nickel, Oil-rubbed Bronze.

Illumination