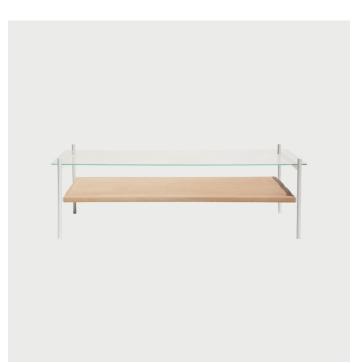

## TABLES - COFFEE Duotone Rectangular Coffee Table - White / Clear / Natural Leather

Designed and Manufactured in Saint Augustine, FL by Yield Design

## DESCRIPTION

White Frame / Clear Glass Top Tier / Natural Leather Bottom Tier

Our new Duotone furniture series is based on a modular hardware system that pairs sturdy construction with visual lightness and a range of potential configurations. The table is made locally in St. Augustine from solid powder coated aluminum and is able to flat pack for efficient shipping. The piece assembles simply with snap-in hardware that is tightened with hidden set screws.

SPECIFICATIONS Dimensions

26" W x 48" L x 15" H

**Product Materials** 

Powder Coated Aluminum Frame, Clear Glass, Natural Vegetable Tanned Leather

LEAD TIME 4-5 weeks