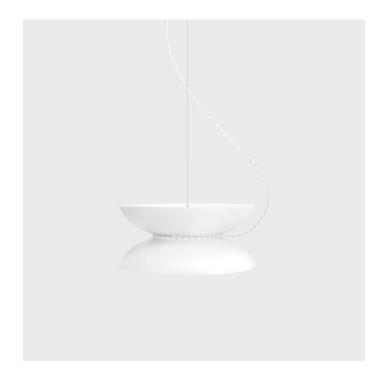

## **Yoyo Light - White**

Designed and Manufactured in Cincinnati, OH by Andrew Neyer

## **DESCRIPTION**

Two spun aluminum shades come together to create a modern and playful fixture. A swagged braided-cord elegantly tethers the fixture to the canopy as the light goes up & amp; down.

**SPECIFICATIONS** 

**Dimensions** 

16 X 7.25 H

Drop Options: 96 of hang wire (field cuttable)

Materials

Powder coated aluminum

Wire

Lamping

Hardwired fixture