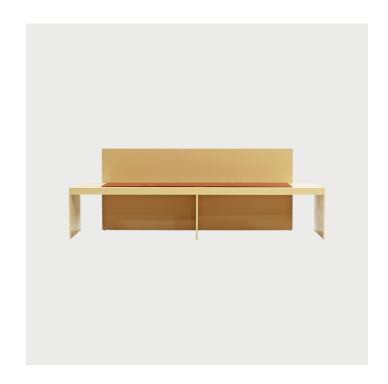

## **DESCRIPTION**

Continuing our exploration of raw Industrial materials, the Absolute Beige collection is a radical interpretation of the traditional living room set. The collection pairs a flexible polyurethane rubber, chosen for its resemblance to both amber and medical waste, with flesh-colored Corian slabs. Drawing inspiration from the photography of Thomas Demand and 1970s furniture catalogs, Absolute Beige offers an experience that is at once familiar and alien.

**SPECIFICATIONS** 

**Dimensions** 

L 72" x W 20" x H 25"

**Product Materials** 

Cast industrial polyurethane rubber and Corian

Customization

Dimensions only

LEAD TIME