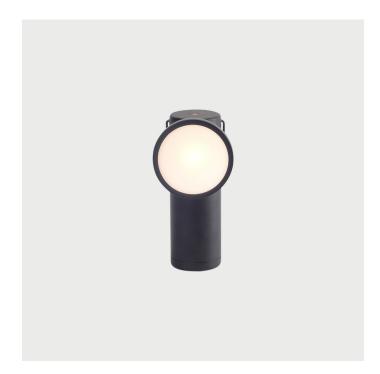

## **M** Lamp

Designed and Manufactured in Brooklyn, NY by Juniper

## DESCRIPTION

Looking for something compact, cordless and a bit playful? With an aesthetic borrowed from 19th century mining lamps, the rechargeable M Lamp was inspired by those who always found what they were looking for. Whether it's exploring a hidden cave, glamping on the beach or simply reading in bed, the M Lamp's always ready to go exploring. The M Lamp's innovative and sustainable design has earned it the Core 77 top prize in 2013 and the Gold prize by A' Design Awards 2014.

Best of the rest:

- Brightness between 25 and 200 lumens on maximum 3.5 watts of power
- Between 8hrs and 70hrs of illumination on a full charge
- Full charge reached in 3.5hrs.
- Discreet touch sensor provides full dimming capabilities
- Battery can recharge up to 2,000 times with no degradation
- Entire body crafted from high-grade recyclable aluminum
- Multidirectional head
- Stainless steel carrying handle can also be used to prop the lamp on a wall hook
- Made in North America

## L 5.9" × W 4.5" × H 9.6"

Materials:

Aluminum, Acrylic

Material Finishes

Vibrant Orange, Copper, Chrome, Black, White

LEAD TIME

1-2 weeks