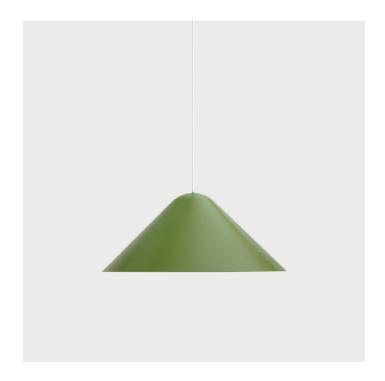

## **Dune Light**

Designed and Manufactured in Cincinnati, OH by Andrew Neyer

**DESCRIPTION** 

The summit of simplicity.

Inspired by one of nature's purest forms, the Dune Light takes on the guise of earthy hills. The nesting mounds are available in three sizes (12, 20 and 30 diameter) to create sculptural landscapes when installed in groups. The shade's profile delivers a soft and stout appearance, ideal for both residential and commercial settings.

**SPECIFICATIONS** 

**Dimensions** 

Small: 12 diameter x 5.2"H

Medium: 20 diameter x 8.6"H

Large: 30 diameter x 13"H

10ft cord

Materials

Powder coated aluminum