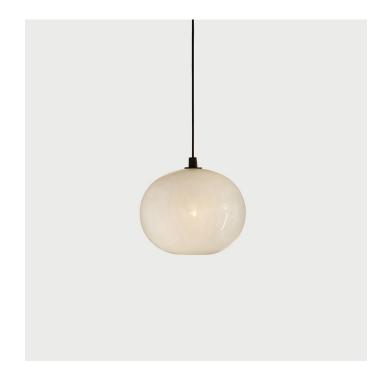

## DESCRIPTION

The Casper pendants draws inspiration from common biomorphic forms that continue to carry on as classic traditions of modern design. Hand-blown from partially recycled colored glass. Designed, developed and hand-crafted by TOKENLIGHTS, in Brooklyn, NY.

SPECIFICATIONS

Materials

Glass

Dimensions

 $11"\text{H} \times 12"\text{W} \times 12"\text{D}$ 

**Bulb Specs** 

E-26, Leviton Porcelain, Screw base socket 60 Watt max incandescent CFL or LED replacement bulb