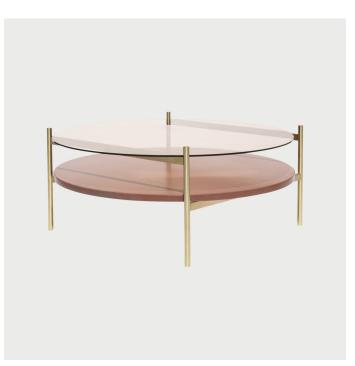

## Duotone Circular Coffee Table - Brass / Rose / Rust Mosaic

Designed and Manufactured in Saint Augustine, FL by Yield Design

## DESCRIPTION

The Duotone furniture series is based on a modular hardware system that pairs sturdy construction with visual lightness and a range of potential configurations. Each piece is made locally in St. Augustine from solid powder coated aluminum or solid brass and is able to flat pack for efficient shipping. Assembly is simple, with snap-in hardware that is tightened with hidden set screws.

Made to order. Please allow 4-6 weeks for production.

**SPECIFICATIONS** Dimensions

35"L x 35"W x 15"H

Materials

Solid Brass Base, Rose Glass, Rust Mosaic

LEAD TIME 4-6 weeks