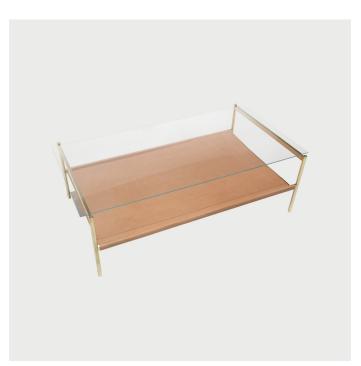

## TABLES - COFFEE Duotone Rectangular Coffee Table - Brass / Clear / Natural Leather

Designed and Manufactured in Saint Augustine, FL by Yield Design

## DESCRIPTION

Solid Brass Frame / Clear Glass Top Tier / Natural Leather Bottom Tier

Our new Duotone furniture series is based on a modular hardware system that pairs sturdy construction with visual lightness and a range of potential configurations. The table is made locally in St. Augustine from solid brass and is able to flat pack for efficient shipping. The piece assembles simply with snap-in hardware that is tightened with hidden set screws.

SPECIFICATIONS Dimensions

26" W x 48" L x 15" H

**Product Materials** 

Solid Brass Frame, Clear Glass, Natural Vegetable Tanned Leather

LEAD TIME 4-5 weeks