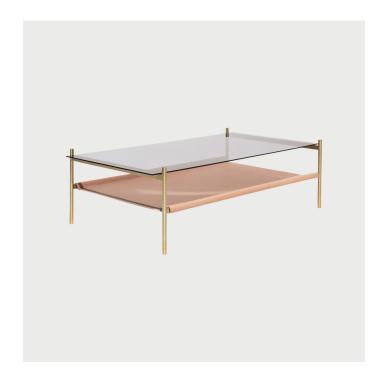

## Duotone Rectangular Coffee Table - Brass / Smoke / Natural Leather

Designed and Manufactured in Saint Augustine, FL by Yield Design

Made to order. Please allow 4-6 weeks for production. Solid Brass Base / Smoked Glass / Natural Leather Sling

**SPECIFICATIONS** 

Dimensions

48"L x 26"W x 15"H

Materials

Solid Brass Frame, Smoked Glass, Natural Leather