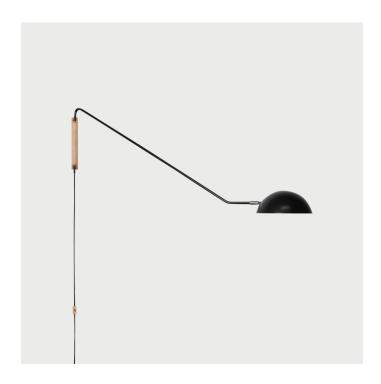

## **Swing Dome Light**

Designed and Manufactured in Cincinnati, OH by Andrew Neyer

**DESCRIPTION** 

Say, "Hello" to your new best friend.

The Swing Dome Light gives off a warm glow perfect for reading and nighttime. Position the fixture exactly where you need it with a simple swing. The rotating shade allows for soft mood lighting by directing up or towards a wall.

Available in two different arm lengths and three finish options.

**SPECIFICATIONS** 

Dimensions

Big: 48L x 36H

Lil': 30L x 12.5H

9 diameter shade

8ft long cord

Wall Mount dimensions: 10 x 1.25