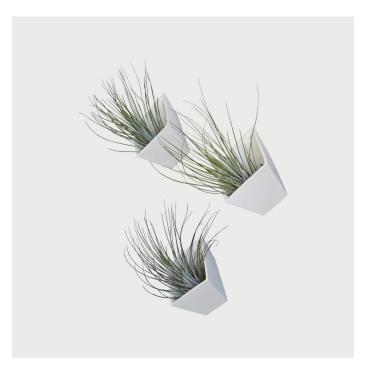

## DESCRIPTION

Crisp folds of paper in porcelain. Deliberate meets wild disorder in this architectural vessel for air plants; origami precision and even planes are juxtaposed with the wild tendrils that burst from within. This planter is easily installed on the wall with a hammer and nail. Wonderful for green- and black-thumbs alike, Air plants require no dirt—simply soak once a week. Experiment with plant and pattern; create a minimalist garden installation with multiples.

Perfect for: airplants.

SPECIFICATIONS Dimensions

6" L × 5" W × 6" H

Materials

Stoneware