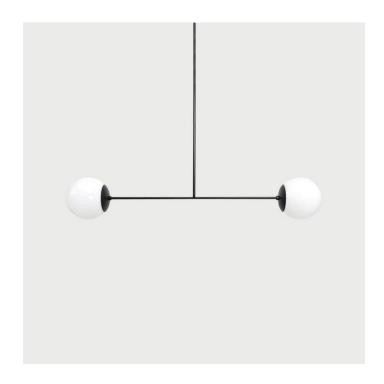

## Olympic Barbell Light

Designed and Manufactured in Cincinnati, OH by Andrew Neyer

**DESCRIPTION** 

Tradition meets Modernism in a new classic pendant. Reminiscent of antique weights, the fixture marries large white glass globes with bold slender lines.

Handmade in Cincinnati, OH

**SPECIFICATIONS** 

**Dimensions** 

52 W

8 Globes

Stem lengths available in 6 increments

Materials

Powder coated steel